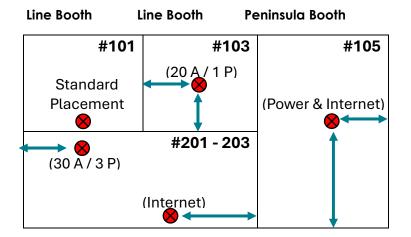

#### Floor Plan Examples

#### Exhibitor Floor Plan

Important items to include:

- Mark service locations with measurements (i.e. electrical, mechanical, IT services)
- Indicate adjacent booth numbers and/or aisles
- Indicate your booth dimensions (ie. 10 x 20 diagram below)

Please note: If floorplan is not provided, services will be placed in the center-rear of your booth.