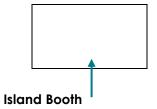

### Type of Exhbitor Booths

Line Booth – Booth adjacent to other booths, facing the aisle

Peninsula Booth - Booth at the end of a row of booths, an "endcap," adjacent to booths behind it

**Island Booth** – A stand-alone booth, not directly adjacent to other booths

#### Floor Plan Examples