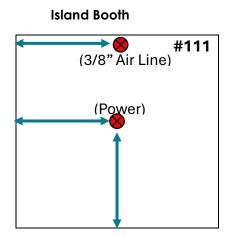

#### Floor Plan Examples

#### Exhibitor Floor Plan

Important items to include:

- Mark service locations with measurements (i.e. electrical, mechanical, IT services)
- Indicate adjacent booth numbers and/or aisles
- Indicate your booth dimensions (ie. 10 x 20 diagram below)

Please note: If floorplan is not provided, services will be placed in the center-rear of your booth.