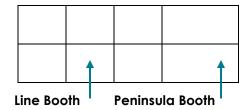

### Type of Exhbitor Booths

Line Booth – Booth adjacent to other booths, facing the aisle

Peninsula Booth - Booth at the end of a row of booths, an "endcap," adjacent to booths behind it

**Island Booth** – A stand-alone booth, not directly adjacent to other booths

#### Floor Plan Examples